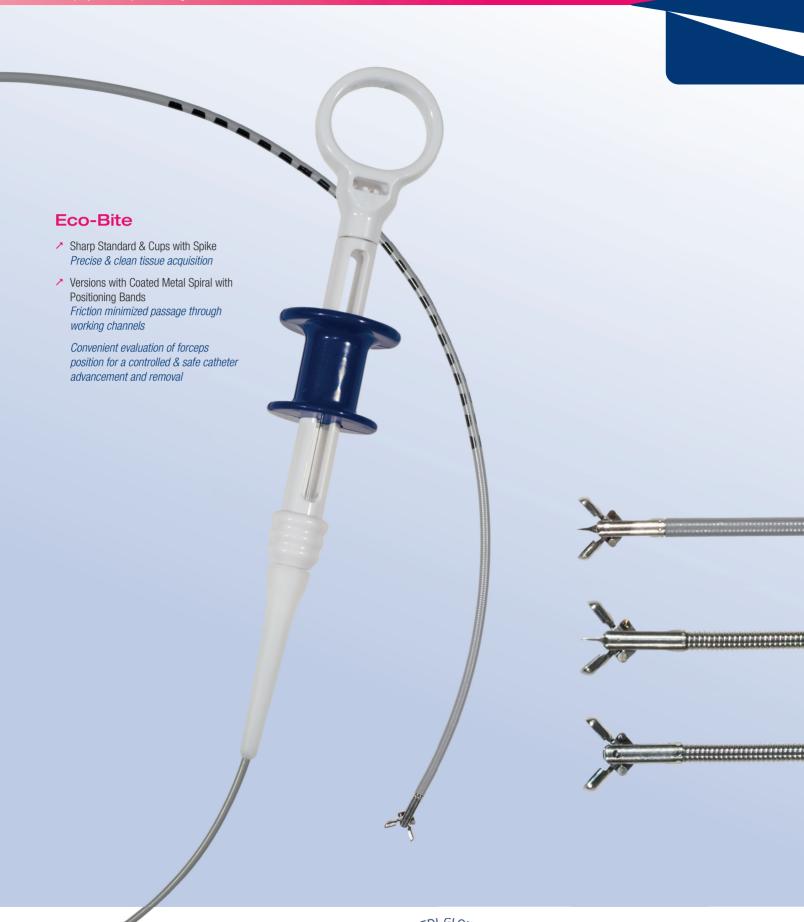

# **Eco-Bite**

## **Cup Shapes**

Oval Cups

Oval Cups with Spike

### **Biopsy Forceps Standard**

| Eco-Bite - Biopsy Forceps with Metal Spiral, sterile packed |                      |                |                |                                     |  |
|-------------------------------------------------------------|----------------------|----------------|----------------|-------------------------------------|--|
| Catalog No.                                                 | Cup Shapes           | Outer Diameter | Working Length | Minimum Working<br>Channel Diameter |  |
| GBF-31-18-120                                               | Oval Cups            | 1.8 mm         | 120 cm         | 2.0 mm                              |  |
| GBF-32-18-120                                               | Oval Cups with Spike | 1.8 mm         | 120 cm         | 2.0 mm                              |  |

# **Biopsy Forceps with Coated Metal Spiral**

| Eco-Bite - Biopsy Forceps with Coated Metal Spiral, sterile packed |                      |                |                |                                     |  |
|--------------------------------------------------------------------|----------------------|----------------|----------------|-------------------------------------|--|
| Catalog No.                                                        | Cup Shapes           | Outer Diameter | Working Length | Minimum Working<br>Channel Diameter |  |
| GBF-41-18-120                                                      | Oval Cups            | 1.8 mm         | 120 cm         | 2.0 mm                              |  |
| GBF-42-18-120                                                      | Oval Cups with Spike | 1.8 mm         | 120 cm         | 2.0 mm                              |  |

#### **Biopsy Forceps Standard**

| Eco-Bite - Biopsy Forceps with Metal Spiral, sterile packed |                      |                |                |                                     |  |
|-------------------------------------------------------------|----------------------|----------------|----------------|-------------------------------------|--|
| Catalog No.                                                 | Cup Shapes           | Outer Diameter | Working Length | Minimum Working<br>Channel Diameter |  |
| GBF-31-23-180                                               | Oval Cups            | 2.3 mm         | 180 cm         | 2.5 mm                              |  |
| GBF-31-23-230                                               | Oval Cups            | 2.3 mm         | 230 cm         | 2.5 mm                              |  |
| GBF-32-23-180                                               | Oval Cups with Spike | 2.3 mm         | 180 cm         | 2.5 mm                              |  |
| GBF-32-23-230                                               | Oval Cups with Spike | 2.3 mm         | 230 cm         | 2.5 mm                              |  |

### Biopsy Forceps with Coated Metal Spiral and Position Bands

#### Eco-Bite - Biopsy Forceps with Coated Metal Spiral and Position Bands, sterile packed

| Catalog No.   | Cup Shapes           | Outer Diameter | Working Length | Minimum Working<br>Channel Diameter |
|---------------|----------------------|----------------|----------------|-------------------------------------|
| GBF-41-23-180 | Oval Cups            | 2.3 mm         | 180 cm         | 2.5 mm                              |
| GBF-41-23-230 | Oval Cups            | 2.3 mm         | 230 cm         | 2.5 mm                              |
| GBF-42-23-180 | Oval Cups with Spike | 2.3 mm         | 180 cm         | 2.5 mm                              |
| GBF-42-23-230 | Oval Cups with Spike | 2.3 mm         | 230 cm         | 2.5 mm                              |