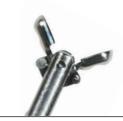

# **Eco-Bite**







## **Cup Shapes**





Oval Cups

Oval Cups with Spike

# Bronchoscopy

### **Biopsy Forceps Standard**

| Eco-Bite - Biopsy Forceps with Metal Spiral, sterile packed |                      |                |                |                                     |  |
|-------------------------------------------------------------|----------------------|----------------|----------------|-------------------------------------|--|
| Catalog No.                                                 | Cup Shapes           | Outer Diameter | Working Length | Minimum Working<br>Channel Diameter |  |
| GBF-31-18-120                                               | Oval Cups            | 1.8 mm         | 120 cm         | 2.0 mm                              |  |
| GBF-32-18-120                                               | Ov