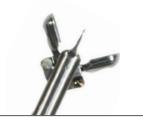

# **Eco-Bite**







## **Cup Shapes**





Oval Cups

Oval Cups with Spike

# Bronchoscopy

### **Biopsy Forceps Standard**

| Eco-Bite - Biopsy Forceps with Metal Spiral, sterile packed |                      |                |                |                                     |  |
|-------------------------------------------------------------|----------------------|----------------|----------------|-------------------------------------|--|
| Catalog No.                                                 | Cup Shapes           | Outer Diameter | Working Length | Minimum Working<br>Channel Diameter |  |
| GBF-31-18-120                                               | Oval Cups            | 1.8 mm         | 120 cm         | 2.0 mm                              |  |
| GBF-32-18-120                                               | Oval