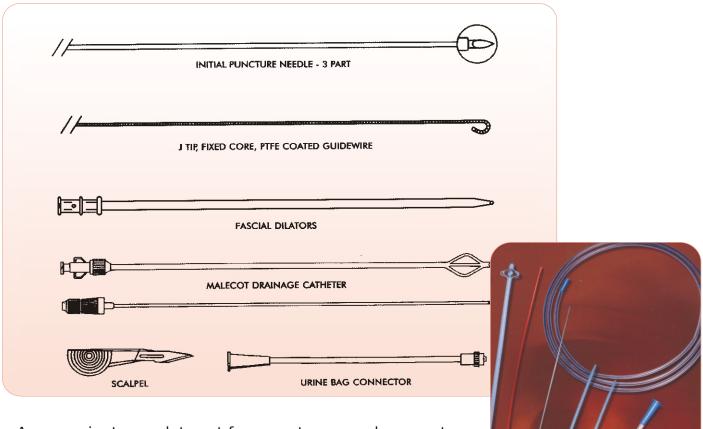

## LADS

- A convenient complete set for percutaneous placement of drainage catheter - malecot design ideally suitable for the drainage of thick, viscous fluids
- Material provides superior biocompatibility and drainage
- Highly radiopaque for precise placement

**Set Includes:** • Initial Puncture Needle - 3 Part • J Tip Fixed Core, PTFE Coated 0.038", 150cm Guidewire • Fascial Dilators • Malecot Drainage Catheter with Stylet • Urine Bag Connector • Scalpel