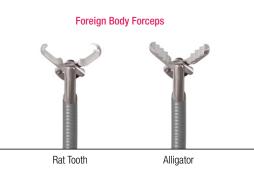

#### Foreign Body Forceps

Coated Metal Spiral with Positioning Bands Friction minimized passage through working channel

Convenient evaluation of forceps position for a controlled & safe catheter advancement and removal

### Foreign Body Forceps

| Foreign Body Forceps – with Coated Metal Spiral |           |                         |                |                         |  |
|-------------------------------------------------|-----------|-------------------------|----------------|-------------------------|--|
| Catalog No.                                     | Cup shape | Catheter outer diameter | Working length | Minimum working channel |  |
| GFB-09-23-120                                   | Rat Tooth | 2.3 mm                  | 120 cm         | 2.5 mm                  |  |
| GFB-09-23-180                                   | Rat Tooth | 2.3 mm                  | 180 cm         | 2.5 mm                  |  |
| GFB-09-23-230                                   | Rat Tooth | 2.3 mm                  | 230 cm         | 2.5 mm                  |  |

| Foreign Body Forceps – with Coated Metal Spiral |           |        |        |        |  |  |
|-------------------------------------------------|-----------|--------|--------|--------|--|--|
| i ei eigii beay i e                             | man eeaa  |        |        |        |  |  |
| Catalog No.                                     | Cup shape |        |        |        |  |  |
|                                                 |           |        |        |        |  |  |
| GFB-10-23-180                                   | Alligator | 2.3 mm | 180 cm | 2.5 mm |  |  |
| GFB-10-23-230                                   | Alligator | 2.3 mm | 230 cm | 2.5 mm |  |  |