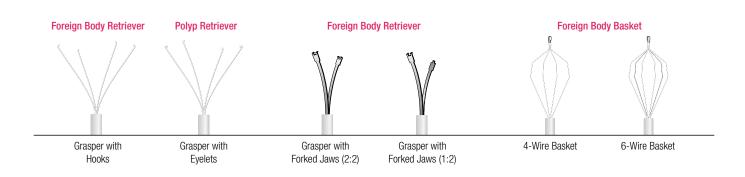

#### **Polyp & Foreign Body Retrievers**

- Strong & Wide Opening Graspers Large variety of applications
- Ergonomically Shaped Handle User-friendly and safe

### **Polyp & Foreign Body Retrievers**

| Foreign Body Retriever – Grasper with Hooks |                 |                         |                |                         |  |
|---------------------------------------------|-----------------|-------------------------|----------------|-------------------------|--|
| Catalog No.                                 | Grasper shape   | Catheter outer diameter | Working length | Minimum working channel |  |
| GFB-01-25-180                               | 4-Prong Grasper | 2.5 mm                  | 180 cm         | 2.8 mm                  |  |
| GFB-01-25-230                               | 4-Prong Grasper | 2.5 mm                  | 230 cm         | 2.8 mm                  |  |

#### Polyp Retriever - Grasper with Eyelets

| Catalog No.   | Grasper shape   | Catheter outer diameter | Working length | Minimum working channel |
|---------------|-----------------|-------------------------|----------------|-------------------------|
| GFB-06-25-180 | 3-Prong Grasper | 2.5 mm                  | 180 cm         | 2.8 mm                  |
| GFB-06-25-230 | 3-Prong Grasper | 2.5 mm                  | 230 cm         | 2.8 mm                  |
| GFB-02-25-180 | 4-Prong Grasper | 2.5 mm                  | 180 cm         | 2.8 mm                  |
| GFB-02-25-230 | 4-Prong Grasper | 2.5 mm                  | 230 cm         | 2.8 mm                  |

#### Foreign Body Retriever - Grasper with Forked Jaws

| Catalog No.   | Grasper shape   | Catheter outer diameter | Working length | Minimum working channel |
|---------------|-----------------|-------------------------|----------------|-------------------------|
| GFB-03-25-180 | Forked Jaws 2:2 | 2.5 mm                  | 180 cm         | 2.8 mm                  |
| GFB-03-25-230 | Forked Jaws 2:2 | 2.5 mm                  | 230 cm         | 2.8 mm                  |
| GFB-04-25-180 | Forked Jaws 1:2 | 2.5 mm                  | 180 cm         | 2.8 mm                  |
| GFB-04-25-230 | Forked Jaws 1:2 | 2.5 mm                  | 230 cm         | 2.8 mm                  |

#### Foreign Body Basket

| Catalog No.   | Grasper shape | Basket diameter | Catheter outer<br>diameter | Working length | Minimum working channel |
|---------------|---------------|-----------------|----------------------------|----------------|-------------------------|
| GFB-07-25-425 | 4-Wire Basket | 25 mm           | 2.5 mm                     | 230 cm         | 2.8 mm                  |
| GFB-07-25-625 | 6-Wire Basket | 25 mm           | 2.5 mm                     | 230 cm         | 2.8 mm                  |